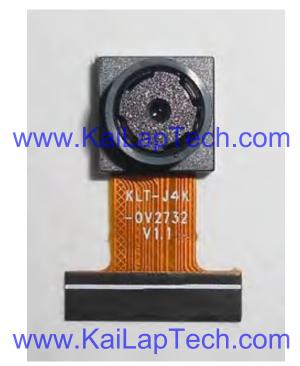

#### KLT-USB-0689 V1

#### 2.1MP OnSemi AR0230 M10 Fixed Focus USB 2.0 Camera Module

KLT-USB-9689 V11is a 2 1MP Fixed Focus USB camera module based on 1/2.7" AR0230 image sensor. It delivers high-speed, 2K resolution ultra sharp image.

The S-mount (M10) lens holder enables customers to choose different lens as per varies applications. This camera module is ideal solution for face recognition, identity detection, automotive, access control.