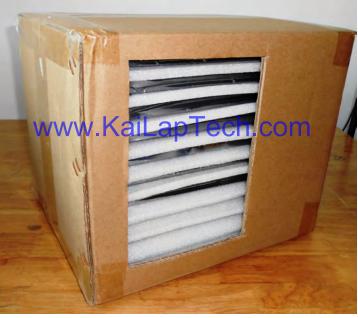

### **Large Order Package Solution**

Place Foam Sheets Between Trays

Foam Sheets are Slightly Larger than Trays

www.KaiLapTech.com

Place Foam Sheets and Trays into Box

www.KaiLapTech.com

Foam Sheets are Tightly Fitting Box