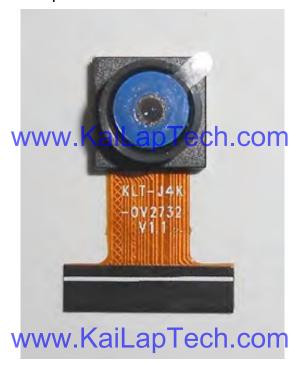

#### KLT-USB-0689 V1

#### 2.1MP OnSemi AR0230 M10 Fixed Focus USB 2.0 Camera Module

KLT-USB-9689 V11is a 2 1MP Fixed Focus USB camera module based on 1/2.7" AR0230 image sensor. It delivers high-speed, 2K resolution ultra sharp image.

The S-mount (M10) lens holder enables customers to choose different lens as per varies applications. This camera module is ideal solution for face recognition, identity detection, automotive, access control.