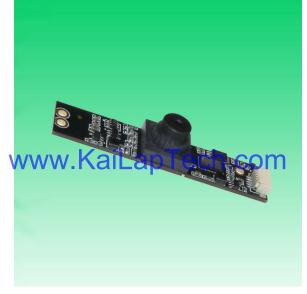

#### KLT-USB-0689 V1

#### 2.1MP OnSemi AR0230 M10 Fixed Focus USB 2.0 Camera Module

KLT-USB-9689 V11is a 2 1MP Fixed Focus USB camera module based on 1/2.7" AR0230 image sensor. It delivers high-speed, 2K resolution ultra sharp image.

The S-mount (M10) lens holder enables customers to choose different lens as per varies applications. This camera module is ideal solution for face recognition, identity detection, automotive, access control.