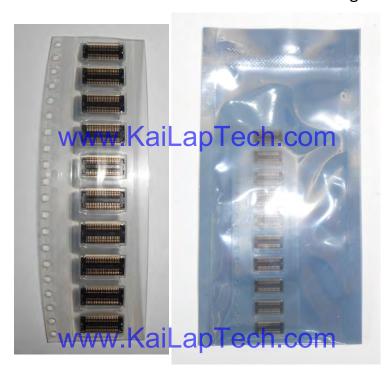

### **Sample Order Package Solution**

Place Sample into Small Anti-Static Bag

Place Connectors into Small Ant-Static Bag

Sample Labels on the Small Bag 1. Camera Module or Connector Model 2. Shipping Date and Quantity 3. Caution