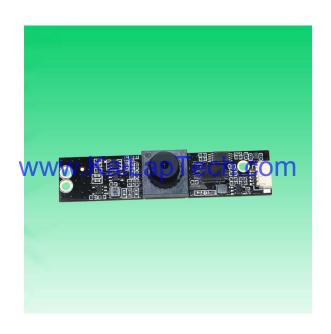

### KLT-USB-0689 V1

#### 2.1MP OnSemi AR0230 M10 Fixed Focus USB 2.0 Camera Module

Top View