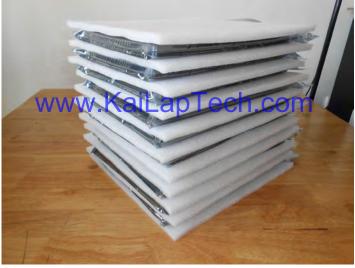

### **Large Order Package Solution**

Place Foam Sheets Between Trays

Foam Sheets are Slightly Larger than Trays

www.KaiLapTech.com

Place Foam Sheets and Trays into Box

www.KaiLapTech.com

Foam Sheets are Tightly Fitting Box