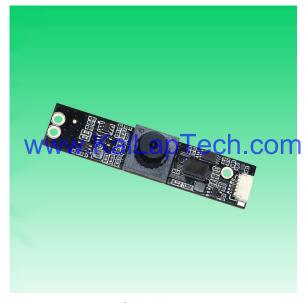

#### KLT-USB-0689 V1

#### 2.1MP OnSemi AR0230 M10 Fixed Focus USB 2.0 Camera Module

KLT-USB-9689 V11is a 2 1MP Fixed Focus USB camera module based on 1/2.7" AR0230 image sensor. It delivers high-speed, 2K resolution ultra sharp image.

The S-mount (M10) lens holder enables customers to choose different lens as per varies applications. This camera module is ideal solution for face recognition, identity detection, automotive, access control.