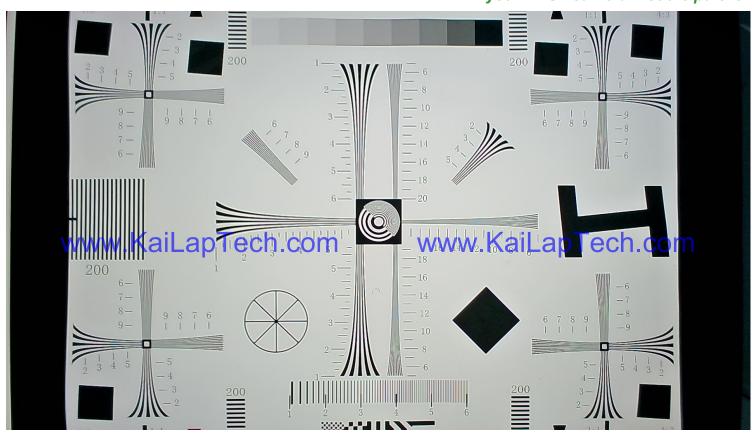

#### your BEST camera module partner

| Inspection Item |          |                   |                   |                                            |  |  |
|-----------------|----------|-------------------|-------------------|--------------------------------------------|--|--|
| Category        |          | Item              | Inspection Method | Standard of Inspection                     |  |  |
|                 |          | Color             | The Naked Eye     | Major Difference is Not Allowed.           |  |  |
|                 | FPC/ PCB | Be Torn/Chopped   | The Naked Eye     | Copper Crack Exposure is Not Allowed.      |  |  |
|                 |          | Marking           | The Naked Eye     | Clear, Recognizable (Within 30cm Distance) |  |  |
|                 |          | Scratches         | The Naked Eye     | The Inside Crack Exposure is Not Allowed   |  |  |
|                 | Haldan   | Gap               | The Naked Eye     | Meet the Height Standard                   |  |  |
| Appearance      | Holder   | Screw             | The Naked Eye     | Make Sure Screws Are Presented (If Any)    |  |  |
| WW              | w.KaiL   | apTemp.con        | Π The Naked ₩χον\ | The Inside Crack Exposure is Not Allowed   |  |  |
|                 |          | Scratch           | The Naked Eye     | No Effect On Resolution Standard           |  |  |
|                 | Lens     | Contamination     | The Naked Eye     | No Effect On Resolution Standard           |  |  |
|                 | Lens     | Oil Film          | The Naked Eye     | No Effect On Resolution Standard           |  |  |
|                 |          | Cover Tape        | The Naked Eye     | No Issue On Appearance.                    |  |  |
|                 |          | No Communication  | Test Board        | Not Allowed                                |  |  |
|                 |          | Bright Pixel      | Black Board       | Not Allowed In the Image Center            |  |  |
|                 | w.KaiL   | Dark Pixel        | White board       | Not Allowed In the Image Center            |  |  |
| WW              |          | ap recn.com       | The Naked Eye     | Not Allowed ap Lech.com                    |  |  |
|                 |          | No Image          | The Naked Eye     | Not Allowed                                |  |  |
|                 |          | Vertical Line     | The Naked Eye     | Not Allowed                                |  |  |
|                 |          | Horizontal Line   | The Naked Eye     | Not Allowed                                |  |  |
| Function        | Image    | Light Leakage     | The Naked Eye     | Not Allowed                                |  |  |
|                 |          | Blinking Image    | The Naked Eye     | Not Allowed                                |  |  |
|                 |          | Bruise            | Inspection Jig    | Not Allowed                                |  |  |
| WW              | w.KaiL   | ap Resolution con | Chart WW\         | Follows Outgoing Inspection Chart Standard |  |  |
|                 |          | Color             | The Naked Eye     | No Issue                                   |  |  |
|                 |          | Noise             | The Naked Eye     | Not Allowed                                |  |  |
|                 |          | Corner Dark       | The Naked Eye     | Less Than 100px By 100px                   |  |  |
|                 |          | Color Resolution  | The Naked Eye     | No Issue                                   |  |  |
|                 |          | Height            | The Naked Eye     | Follows Approval Data Sheet                |  |  |
| Dimer           | nsion    | Width             | The Naked Eye     | Follows Approval Data Sheet                |  |  |
| Billiel         | IOIOI I  | Length            | The Naked Eye     | Follows Approval Data Sheet                |  |  |
|                 |          | Overall           | The Naked Eye     | Follows Approval Data Sheet                |  |  |