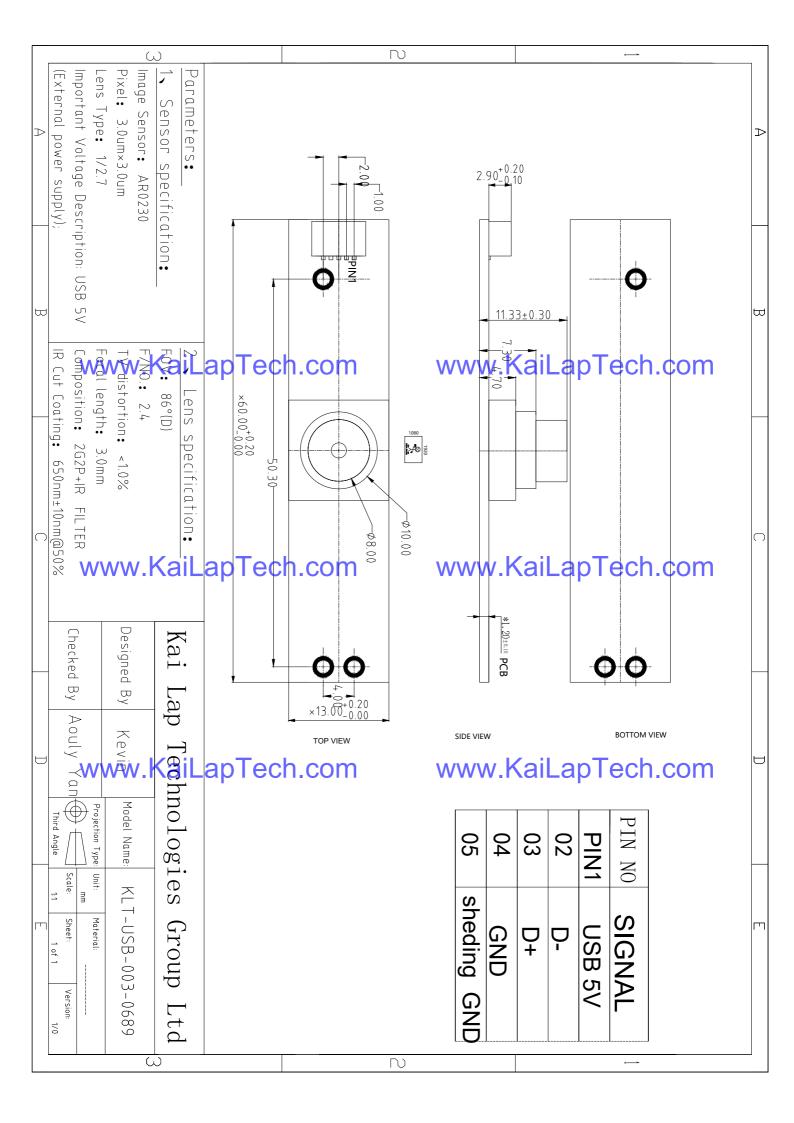

### KLT-USB-0689 V1

#### 2.1MP OnSemi AR0230 M10 Fixed Focus USB 2.0 Camera Module

Top View

## www.KaiLapTech.com

**Bottom View** 

Side View

### www.KaiLapTech.com

**Mating Connector** 

your BEST camera module partner