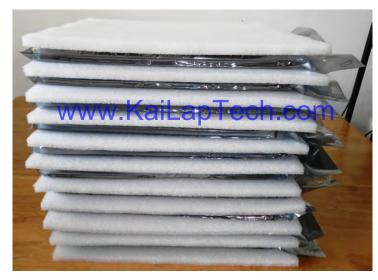

### **Large Order Package Solution**

Place Foam Sheets Between Trays

Foam Sheets are Slightly Larger than Trays

www.KaiLapTech.com

Place Foam Sheets and Trays into Box

www.KaiLapTech.com

Foam Sheets are Tightly Fitting Box