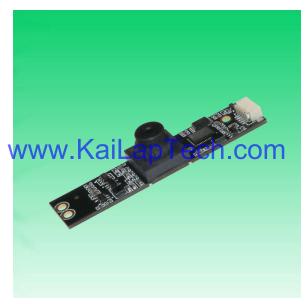

### KLT-USB-0689 V1

#### 2.1MP OnSemi AR0230 M10 Fixed Focus USB 2.0 Camera Module

Top View