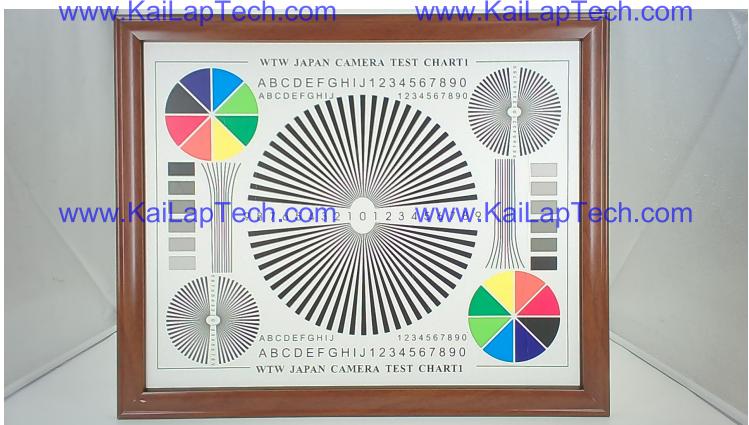

#### your BEST camera module partner

| Inspection Item |          |                   |                   |                                            |  |  |
|-----------------|----------|-------------------|-------------------|--------------------------------------------|--|--|
| Category        |          | Item              | Inspection Method | Standard of Inspection                     |  |  |
|                 |          | Color             | The Naked Eye     | Major Difference is Not Allowed.           |  |  |
|                 | FPC/ PCB | Be Torn/Chopped   | The Naked Eye     | Copper Crack Exposure is Not Allowed.      |  |  |
|                 |          | Marking           | The Naked Eye     | Clear, Recognizable (Within 30cm Distance) |  |  |
|                 |          | Scratches         | The Naked Eye     | The Inside Crack Exposure is Not Allowed   |  |  |
|                 | Haldan   | Gap               | The Naked Eye     | Meet the Height Standard                   |  |  |
| Appearance      | Holder   | Screw             | The Naked Eye     | Make Sure Screws Are Presented (If Any)    |  |  |
| WW              | w.KaiL   | apTemp.con        | Π The Naked ₩χον\ | The Inside Crack Exposure is Not Allowed   |  |  |
|                 |          | Scratch           | The Naked Eye     | No Effect On Resolution Standard           |  |  |
|                 | Lens     | Contamination     | The Naked Eye     | No Effect On Resolution Standard           |  |  |
|                 | Lens     | Oil Film          | The Naked Eye     | No Effect On Resolution Standard           |  |  |
|                 |          | Cover Tape        | The Naked Eye     | No Issue On Appearance.                    |  |  |
|                 |          | No Communication  | Test Board        | Not Allowed                                |  |  |
|                 |          | Bright Pixel      | Black Board       | Not Allowed In the Image Center            |  |  |
|                 | w.KaiL   | Dark Pixel        | White board       | Not Allowed In the Image Center            |  |  |
| WW              |          | ap recn.com       | The Naked Eye     | Not Allowed ap Lech.com                    |  |  |
|                 |          | No Image          | The Naked Eye     | Not Allowed                                |  |  |
|                 |          | Vertical Line     | The Naked Eye     | Not Allowed                                |  |  |
|                 |          | Horizontal Line   | The Naked Eye     | Not Allowed                                |  |  |
| Function        | Image    | Light Leakage     | The Naked Eye     | Not Allowed                                |  |  |
|                 |          | Blinking Image    | The Naked Eye     | Not Allowed                                |  |  |
|                 |          | Bruise            | Inspection Jig    | Not Allowed                                |  |  |
| WW              | w.KaiL   | ap Resolution con | Chart WW\         | Follows Outgoing Inspection Chart Standard |  |  |
|                 |          | Color             | The Naked Eye     | No Issue                                   |  |  |
|                 |          | Noise             | The Naked Eye     | Not Allowed                                |  |  |
|                 |          | Corner Dark       | The Naked Eye     | Less Than 100px By 100px                   |  |  |
|                 |          | Color Resolution  | The Naked Eye     | No Issue                                   |  |  |
|                 |          | Height            | The Naked Eye     | Follows Approval Data Sheet                |  |  |
| Dimer           | nsion    | Width             | The Naked Eye     | Follows Approval Data Sheet                |  |  |
| Billiel         | IOIOI I  | Length            | The Naked Eye     | Follows Approval Data Sheet                |  |  |
|                 |          | Overall           | The Naked Eye     | Follows Approval Data Sheet                |  |  |