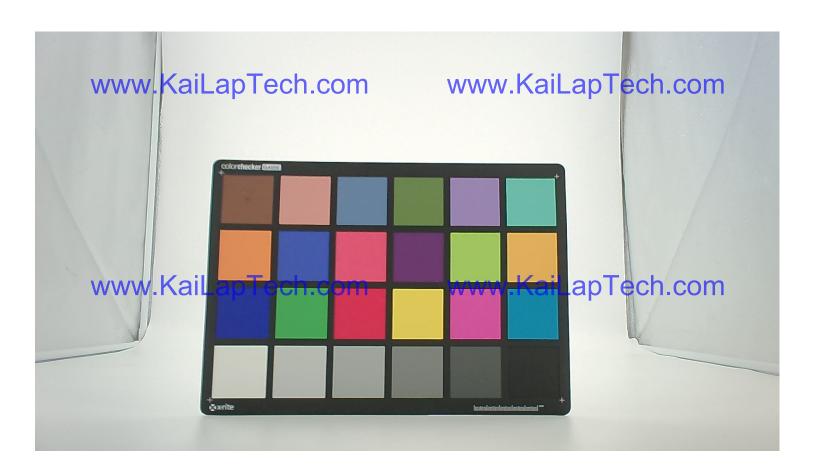

# KLT-USB-0689 V1 2.1MP OnSemi AR0230 M10 Fixed Focus USB 2.0 Camera Module

| FORMAT         | DESOLUTION                      | FRAME RATE       |  |  |
|----------------|---------------------------------|------------------|--|--|
| FORMAT         | RESOLUTION                      | USB 2.0          |  |  |
|                | 640 x 480 (VGA)                 | 25 FPS           |  |  |
| MJPG           | 1280 x 720 (720P)               | 25 FPS           |  |  |
|                | 1920 x 1080 (1080P)             | 25 FPS           |  |  |
| www.KaiLapTech | COn <sup>6</sup> 40 x 480 (VGA) | Kail ar Fech com |  |  |
| YUY2           | 1280 x 720 (720P)               | 10 FPS           |  |  |
|                | 1920 x 1080 (1080P)             | 5 FPS            |  |  |