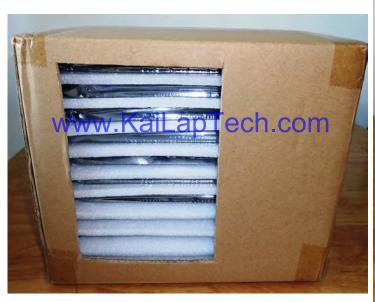

### **Large Order Package Solution**

Place Foam Sheets Between Trays

Foam Sheets are Slightly Larger than Trays

www.KaiLapTech.com

Place Foam Sheets and Trays into Box

www.KaiLapTech.com

Foam Sheets are Tightly Fitting Box