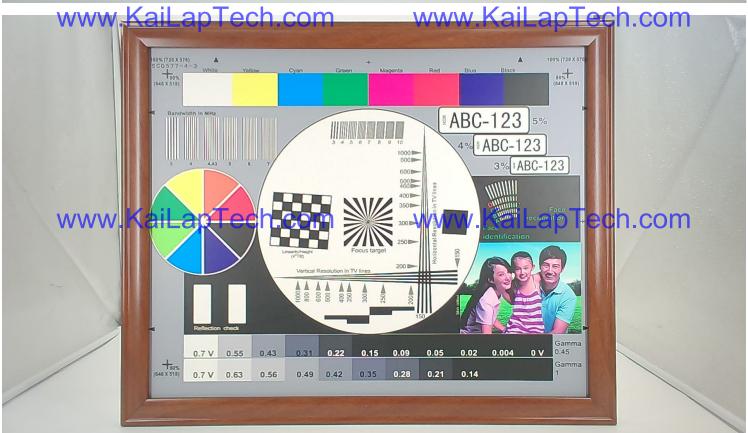

# KLT-USB-0689 V1 2.1MP OnSemi AR0230 M10 Fixed Focus USB 2.0 Camera Module

| FORMAT         | DESOLUTION                      | FRAME RATE       |  |  |
|----------------|---------------------------------|------------------|--|--|
| FORMAT         | RESOLUTION                      | USB 2.0          |  |  |
|                | 640 x 480 (VGA)                 | 25 FPS           |  |  |
| MJPG           | 1280 x 720 (720P)               | 25 FPS           |  |  |
|                | 1920 x 1080 (1080P)             | 25 FPS           |  |  |
| www.KaiLapTech | COn <sup>6</sup> 40 x 480 (VGA) | Kail ar Fech com |  |  |
| YUY2           | 1280 x 720 (720P)               | 10 FPS           |  |  |
|                | 1920 x 1080 (1080P)             | 5 FPS            |  |  |